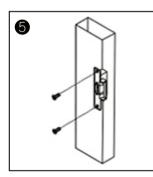

## Installation

Cutting according to the size of the electric lock

Insert extension plate

Fix extension plate

After installed, power on and test it

Fix strike lock

Finish

Metal door frame