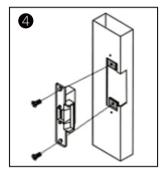

## Installation

Cutting according to the size of the electric lock

Insert extension plate

Fix extension plate

After installed, power on and test it

Fix strike lock

Finish

Metal door frame