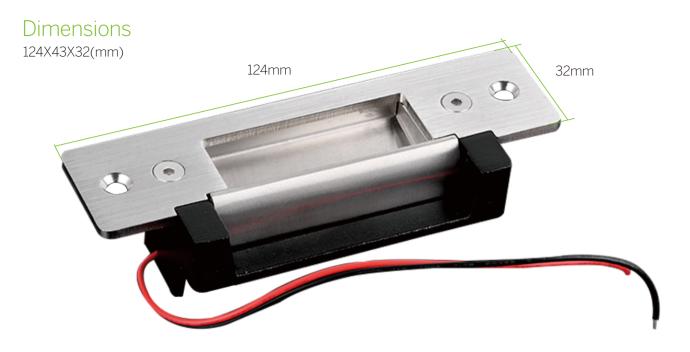

## Specifications

| Input voltage          | DC12V (24V customized)                          |
|------------------------|-------------------------------------------------|
| Working current        | 240mA                                           |
| Withstand thrust       | 400KG                                           |
| Product material       | stainless steel + zinc alloy                    |
| Product size           | 124X43X32mm                                     |
| Signal feedback        | normally open normally closed signal (optional) |
| Opening direction      | regardless of direction                         |
| Door opening method    | 90° door opening                                |
| Applicable environment | -10~+55°C (14~131F)                             |
| Scope of application   | all occasions used with mechanical lock tongue  |
| Specifications         | Standard/Signal                                 |
| Product weight         | 0.4KG                                           |