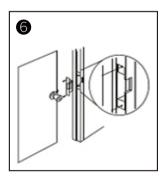

## Installation

Cutting according to the size of the electric lock

Insert extension plate

Fix extension plate

After installed, power on and test it

Fix strike lock

Finish

Metal door frame