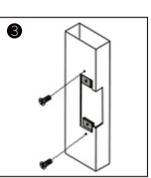

## Installation

Cutting according to the size of the electric lock

Insert extension plate

Fix extension plate

After installed, power on and test it

Fix strike lock

Finish

Metal door frame