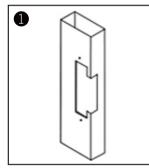

## Installation

Cutting according to the size of the electric lock

Insert extension plate

Fix extension plate

After installed, power on and test it

Fix strike lock

Finish

Metal door frame