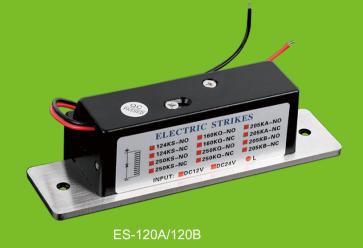

## ANSI standard Heavy Duty Electric Strike lock

## Specifications

| Input voltage          | DC12V (24V customized)                          |
|------------------------|-------------------------------------------------|
| Working current        | 240mA                                           |
| Withstand thrust       | 400KG                                           |
| Product material       | stainless steel + zinc alloy                    |
| Product size           | 124X43X32mm                                     |
| Signal feedback        | normally open normally closed signal (optional) |
| Opening direction      | regardless of direction                         |
| Door opening method    | 90° door opening                                |
| Applicable environment | -10~+55°C (14~131F)                             |
| Scope of application   | all occasions used with mechanical lock tongue  |
| Specifications         | Standard/Signal                                 |
| Product weight         | 0.4KG                                           |