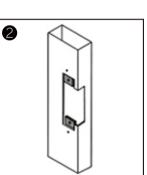

## Installation

Cutting according to the size of the electric lock

Insert extension plate

Fix extension plate

After installed, power on and test it

Fix strike lock

Finish

Metal door frame